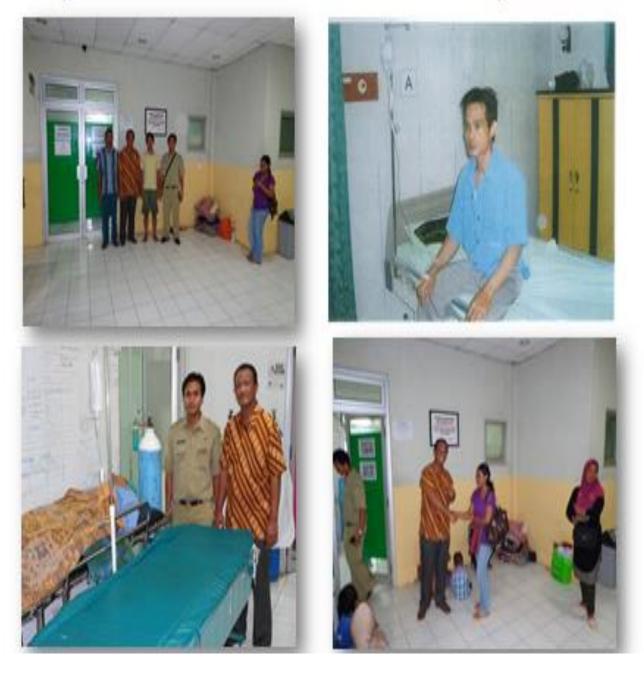

#### Annual Activity EJIP SR Activity 2012

| Items                        | 2012 Budget |             | 2012 Actual |             | Remarks                                                                                 |
|------------------------------|-------------|-------------|-------------|-------------|-----------------------------------------------------------------------------------------|
| <b>Opening</b> Balance Total | Rp          | 192.764.200 |             |             |                                                                                         |
|                              |             |             |             |             |                                                                                         |
| CSR Saldo                    | Rp          | 53.764.200  |             |             |                                                                                         |
| Finance Support (tenants)    | Rp          | 139.000.000 |             |             |                                                                                         |
| Hand-over Ceremony           |             |             | Rp          | 2.440.800   | Ejip Center date 13 December 2012                                                       |
| Stationary Packages          |             |             | Rp          | 50.661.000  | 2,340 Students (SD-01,02,03,04,05) @ Rp.21.650 (13 Dec 2012 )                           |
| EJIP Supplement              | Rp          | 15.000.000  |             |             | Provided only by PT. EJIP ( RFA : 077/RFA/-CS/III/2012 )                                |
| School Bags                  |             |             |             |             |                                                                                         |
| Education Support            |             |             |             |             |                                                                                         |
| Sport Necessity              |             |             | Rp          | 8.900.000   | Volley ball + Net, foot Ball, Chess, Table Tennis (13 Dec 2012)                         |
| Infrastructure Improvement   |             |             | Rp          | 45.000.000  | Renovation for SD 03 -05 (building renovation exclude Tax 10 %)                         |
| Tax of Payment Polygon 10    | Rp          | 4.500.000   | Rp          | 4.500.000   | Tax 10% by EJIP                                                                         |
| Clept lip and hernia Surgery |             |             | Rp          | 9.600.000   | 2 (two patients ) joint with "Klinik Mitra Sehat Madani" and RSUD Bekasi (22-28 Dec 12) |
|                              |             |             |             |             |                                                                                         |
| TOTAL                        | Rp          | 212.264.200 | Rp          | 121.101.800 |                                                                                         |
| Balance of budget 2012       | Rp          | 91.162.400  |             |             |                                                                                         |