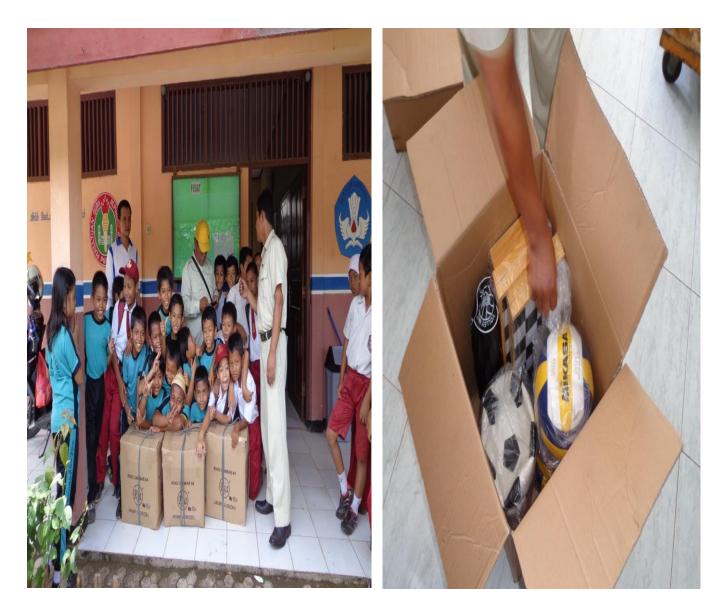

two patients ) joint with "Klinik Mitra Sehat Madani" and RSUD Bekasi (22-28 Dec 12) |
|                              |             |             |             |             |                                                                                         |
| TOTAL                        | Rp          | 212.264.200 | Rp          | 121.101.800 |                                                                                         |
| Balance of budget 2012       | Rp          | 91.162.400  |             |             |                                                                                         |

#### 1. Provided Stationary Package & School Bag to Elementary School in Sukaresmi Village



#### 2. Distribution Sport Equipment for Elementary School at Sukaresmi Village



#### **3. Built Library for SDN 03 Sukaresmi**



4. Mr Suryanto take a photo with patients before and After Operation