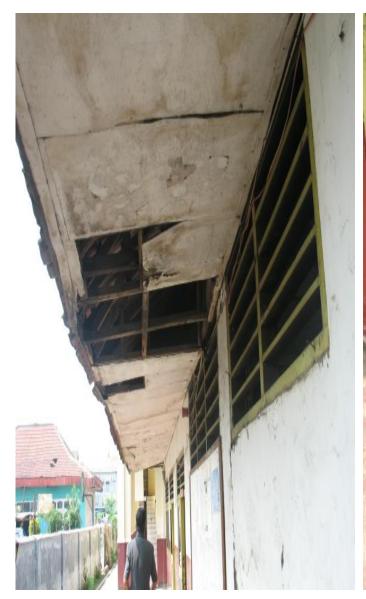

the village office                                     |
| Education Support 3        |               | Under Evaluation | Renovation of SDN-01 to be provided by PT. CL.                         |
| TOTAL                      | Rp199.046.200 | Rp196.119.500    |                                                                        |
|                            |               |                  |                                                                        |

# 1. Provided Stationary Package & School Bag to Elementary School in Sukaresmi Village



# 2. Renovation Cone Block & Drainage Construction for SDN 02 Sukaresmi





#### 3. Activities EJIP with Tenant Construction of The Sukaresmi Village Office







## 4. Renovation of SDN 01 to be provided by PT. Cikarang Listrindo